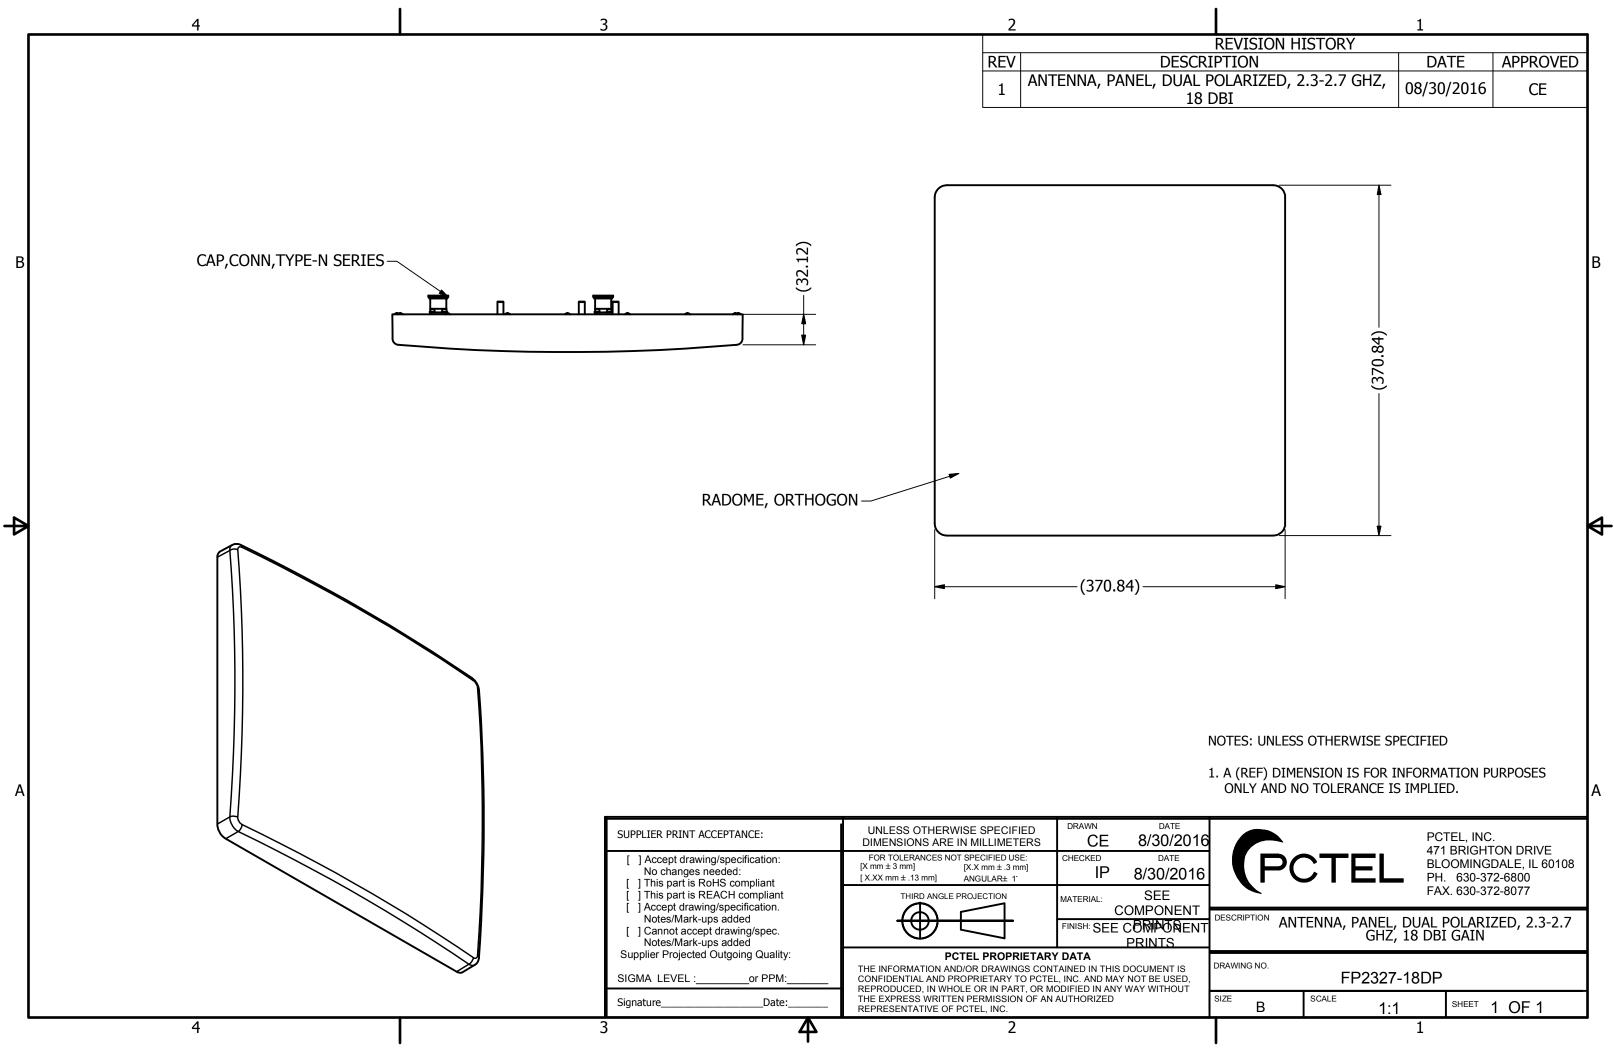

| 1 |
|---|
| Т |

|     | 1                     |         |          |
|-----|-----------------------|---------|----------|
|     | REVISION HISTORY      |         |          |
| REV | DESCRIPTION           | DATE    | APPROVED |
| 2   | RELEASE FOR PILOT     | 18SEP13 | JZ       |
| A   | RELEASE TO PRODUCTION | 08JAN15 | JZ       |
|     |                       |         |          |
|     |                       |         |          |
|     |                       |         |          |
|     |                       |         |          |
|     |                       |         |          |
|     |                       |         |          |

D

|                                                                                |                                                                               | PART LIST                                                                                                                  |             |                                   |                   |                                                                                                                                                         |   |       |                                                                  | 1                   |   |
|--------------------------------------------------------------------------------|-------------------------------------------------------------------------------|----------------------------------------------------------------------------------------------------------------------------|-------------|-----------------------------------|-------------------|---------------------------------------------------------------------------------------------------------------------------------------------------------|---|-------|------------------------------------------------------------------|---------------------|---|
|                                                                                | ITEM QTY PART NUMBER DESCRIPTION                                              |                                                                                                                            |             |                                   |                   |                                                                                                                                                         |   | N     |                                                                  |                     |   |
|                                                                                | 1                                                                             | 1                                                                                                                          | FP4959-22DP | ANTENNA, V9XH9 PANEL, 4.9-5.9 GHZ |                   |                                                                                                                                                         |   |       |                                                                  |                     | 1 |
|                                                                                | 2                                                                             | 1                                                                                                                          | P02370      | MOUNT KIT, CPE                    |                   |                                                                                                                                                         |   |       |                                                                  |                     |   |
| ANCE:                                                                          |                                                                               | UNLESS OTHERWISE SPECIFIED<br>DIMENSIONS ARE IN INCHES                                                                     |             | drawn<br>JZ                       | DATE<br>2014/9/18 | PCTEL, INC.<br>BROADBAND TECH                                                                                                                           |   |       |                                                                  | ND TECHNOLOGY GROUP | 1 |
| cification:<br>d:<br>ompliant<br>compliant<br>cification.<br>ded<br>ving/spec. |                                                                               | FOR TOLERANCES NOT SPECIFIED USE:<br>X.X in ± .1 in, X.XX in ± .01 in, X.XXX in ± .005 in<br>ANGULAR± 1', FRACTIONAL± 1/64 |             | CHECKED                           | DATE              |                                                                                                                                                         |   |       | ANTENNA PRODUCTS<br>471 BRIGHTON DRIVE<br>BLOOMINGDALE, IL 60108 |                     |   |
|                                                                                |                                                                               | $\square$                                                                                                                  |             | APPROVED                          | DATE              | simplifying mobility PH. 630-372-6800<br>FAX. 630-372-8077   DESCRIPTION   ANTENNA, V9XH9 PANEL, 4.9-5.9 GHZ , N FEMALE   DRAWING NO.   ODD-FP4959-22DP |   |       |                                                                  |                     |   |
| ded<br>bing Quality:                                                           | т                                                                             | PROPRIETARY DATA<br>THE INFORMATION CONTAINED IN THIS                                                                      |             | SEE NOTES                         |                   |                                                                                                                                                         |   |       |                                                                  |                     |   |
| or PPM:                                                                        | Or PPM: DOCUMENT IS OF A PROPRIETARY NATURE AND MAY NOT BE USED OR REPRODUCED |                                                                                                                            |             | NOTES                             |                   |                                                                                                                                                         |   |       |                                                                  |                     |   |
| Date:                                                                          |                                                                               | WITHOUT THE EXPRESSED WRITTEN PERMISSION<br>OF PCTEL INC., BLOOMINGDALE, IL 60108                                          |             |                                   |                   | SIZE                                                                                                                                                    | С | SCALE | NA                                                               | SHEET 1 OF 1        | 1 |
| 2                                                                              |                                                                               |                                                                                                                            |             |                                   | 1                 |                                                                                                                                                         |   |       |                                                                  | -                   |   |