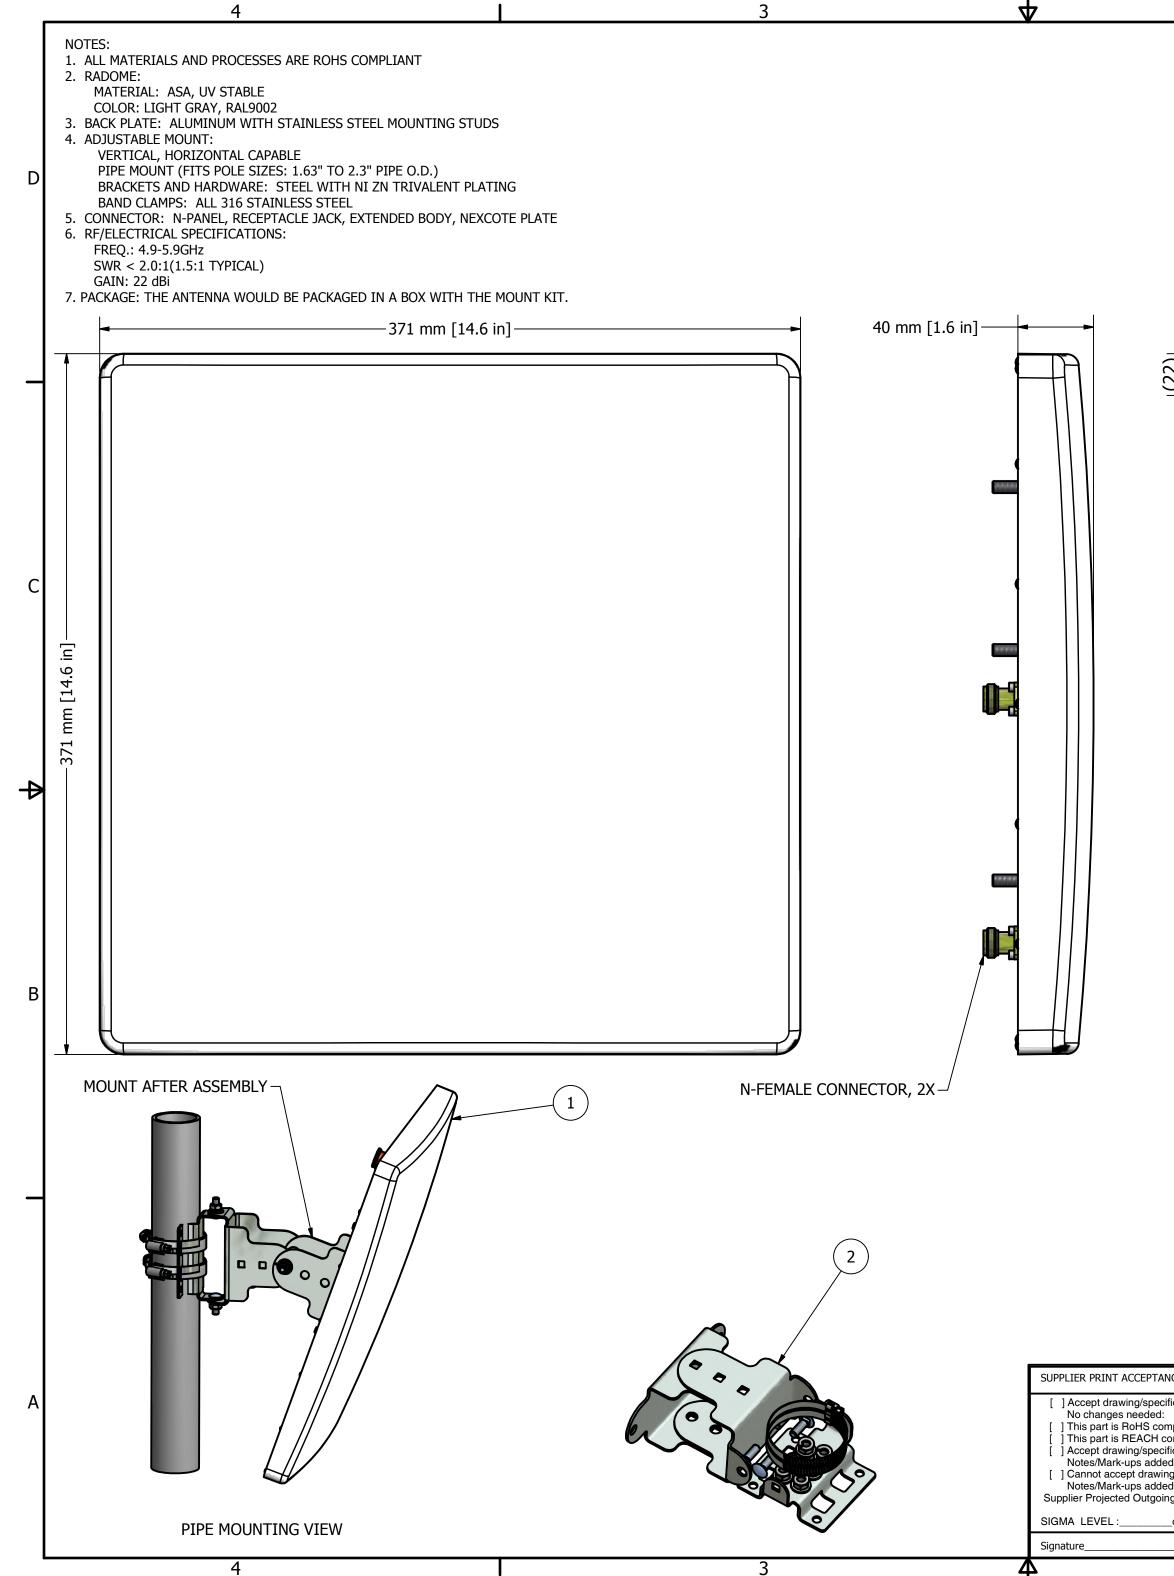

| 1 |
|---|
| Т |

|     | 1                     |         |          |
|-----|-----------------------|---------|----------|
|     | REVISION HISTORY      |         |          |
| REV | DESCRIPTION           | DATE    | APPROVED |
| 2   | RELEASE FOR PILOT     | 18SEP13 | JZ       |
| A   | RELEASE TO PRODUCTION | 08JAN15 | JZ       |
|     |                       |         |          |
|     |                       |         |          |
|     |                       |         |          |
|     |                       |         |          |
|     |                       |         |          |
|     |                       |         |          |

D

|                                                                                |                                                                               | PART LIST                                                                                                                  |             |                                   |                   |                                                                                                                                                         |   |       |                                                                  | 1                   |   |
|--------------------------------------------------------------------------------|-------------------------------------------------------------------------------|----------------------------------------------------------------------------------------------------------------------------|-------------|-----------------------------------|-------------------|---------------------------------------------------------------------------------------------------------------------------------------------------------|---|-------|------------------------------------------------------------------|---------------------|---|
|                                                                                | ITEM QTY PART NUMBER DESCRIPTION                                              |                                                                                                                            |             |                                   |                   |                                                                                                                                                         |   | N     |                                                                  |                     |   |
|                                                                                | 1                                                                             | 1                                                                                                                          | FP4959-22DP | ANTENNA, V9XH9 PANEL, 4.9-5.9 GHZ |                   |                                                                                                                                                         |   |       |                                                                  |                     | 1 |
|                                                                                | 2                                                                             | 1                                                                                                                          | P02370      | MOUNT KIT, CPE                    |                   |                                                                                                                                                         |   |       |                                                                  |                     |   |
| ANCE:                                                                          |                                                                               | UNLESS OTHERWISE SPECIFIED<br>DIMENSIONS ARE IN INCHES                                                                     |             | drawn<br>JZ                       | DATE<br>2014/9/18 | PCTEL, INC.<br>BROADBAND TECH                                                                                                                           |   |       |                                                                  | ND TECHNOLOGY GROUP | 1 |
| cification:<br>d:<br>ompliant<br>compliant<br>cification.<br>ded<br>ving/spec. |                                                                               | FOR TOLERANCES NOT SPECIFIED USE:<br>X.X in ± .1 in, X.XX in ± .01 in, X.XXX in ± .005 in<br>ANGULAR± 1', FRACTIONAL± 1/64 |             | CHECKED                           | DATE              |                                                                                                                                                         |   |       | ANTENNA PRODUCTS<br>471 BRIGHTON DRIVE<br>BLOOMINGDALE, IL 60108 |                     |   |
|                                                                                |                                                                               | $\square$                                                                                                                  |             | APPROVED                          | DATE              | simplifying mobility PH. 630-372-6800<br>FAX. 630-372-8077   DESCRIPTION   ANTENNA, V9XH9 PANEL, 4.9-5.9 GHZ , N FEMALE   DRAWING NO.   ODD-FP4959-22DP |   |       |                                                                  |                     |   |
| ded<br>bing Quality:                                                           | т                                                                             | PROPRIETARY DATA<br>THE INFORMATION CONTAINED IN THIS                                                                      |             | SEE NOTES                         |                   |                                                                                                                                                         |   |       |                                                                  |                     |   |
| or PPM:                                                                        | Or PPM: DOCUMENT IS OF A PROPRIETARY NATURE AND MAY NOT BE USED OR REPRODUCED |                                                                                                                            |             | NOTES                             |                   |                                                                                                                                                         |   |       |                                                                  |                     |   |
| Date:                                                                          |                                                                               | WITHOUT THE EXPRESSED WRITTEN PERMISSION<br>OF PCTEL INC., BLOOMINGDALE, IL 60108                                          |             |                                   |                   | SIZE                                                                                                                                                    | С | SCALE | NA                                                               | SHEET 1 OF 1        | 1 |
| 2                                                                              |                                                                               |                                                                                                                            |             |                                   | 1                 |                                                                                                                                                         |   |       |                                                                  | -                   |   |