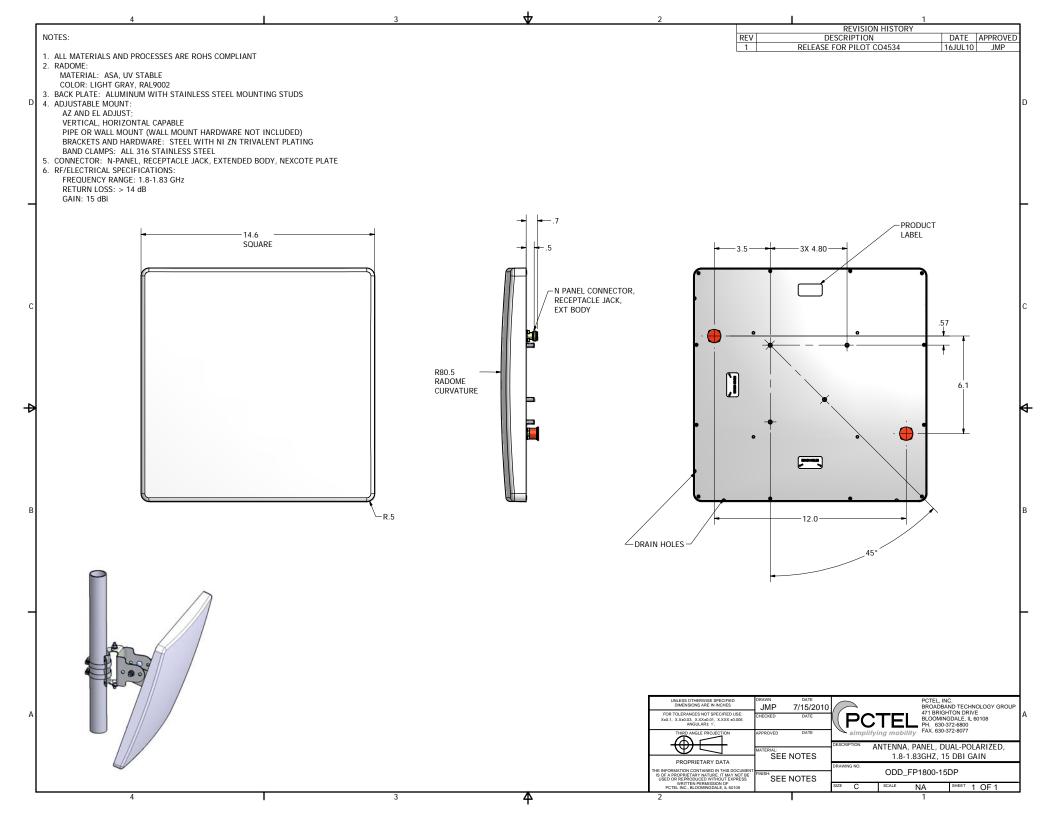

| 1 |
|---|
| Т |

|     | 1                     |         |          |
|-----|-----------------------|---------|----------|
|     | REVISION HISTORY      |         |          |
| REV | DESCRIPTION           | DATE    | APPROVED |
| 2   | RELEASE FOR PILOT     | 18SEP13 | JZ       |
| A   | RELEASE TO PRODUCTION | 08JAN15 | JZ       |
|     |                       |         |          |
|     |                       |         |          |
|     |                       |         |          |
|     |                       |         |          |
|     |                       |         |          |
|     |                       |         |          |

D

|                                                                                |                                                                               | PART LIST                                                                                                                  |             |                                   |                   |                                                                                                                                                         |   |       |                                                                  | 1                   |   |
|--------------------------------------------------------------------------------|-------------------------------------------------------------------------------|----------------------------------------------------------------------------------------------------------------------------|-------------|-----------------------------------|-------------------|---------------------------------------------------------------------------------------------------------------------------------------------------------|---|-------|------------------------------------------------------------------|---------------------|---|
|                                                                                | ITEM QTY PART NUMBER DESCRIPTION                                              |                                                                                                                            |             |                                   |                   |                                                                                                                                                         |   | N     |                                                                  |                     |   |
|                                                                                | 1                                                                             | 1                                                                                                                          | FP4959-22DP | ANTENNA, V9XH9 PANEL, 4.9-5.9 GHZ |                   |                                                                                                                                                         |   |       |                                                                  |                     | 1 |
|                                                                                | 2                                                                             | 1                                                                                                                          | P02370      | MOUNT KIT, CPE                    |                   |                                                                                                                                                         |   |       |                                                                  |                     |   |
| ANCE:                                                                          |                                                                               | UNLESS OTHERWISE SPECIFIED<br>DIMENSIONS ARE IN INCHES                                                                     |             | drawn<br>JZ                       | DATE<br>2014/9/18 | PCTEL, INC.<br>BROADBAND TECH                                                                                                                           |   |       |                                                                  | ND TECHNOLOGY GROUP | 1 |
| cification:<br>d:<br>ompliant<br>compliant<br>cification.<br>ded<br>ving/spec. |                                                                               | FOR TOLERANCES NOT SPECIFIED USE:<br>X.X in ± .1 in, X.XX in ± .01 in, X.XXX in ± .005 in<br>ANGULAR± 1', FRACTIONAL± 1/64 |             | CHECKED                           | DATE              |                                                                                                                                                         |   |       | ANTENNA PRODUCTS<br>471 BRIGHTON DRIVE<br>BLOOMINGDALE, IL 60108 |                     |   |
|                                                                                |                                                                               | $\square$                                                                                                                  |             | APPROVED                          | DATE              | simplifying mobility PH. 630-372-6800<br>FAX. 630-372-8077   DESCRIPTION   ANTENNA, V9XH9 PANEL, 4.9-5.9 GHZ , N FEMALE   DRAWING NO.   ODD-FP4959-22DP |   |       |                                                                  |                     |   |
| ded<br>bing Quality:                                                           | т                                                                             | PROPRIETARY DATA<br>THE INFORMATION CONTAINED IN THIS                                                                      |             | SEE NOTES                         |                   |                                                                                                                                                         |   |       |                                                                  |                     |   |
| or PPM:                                                                        | Or PPM: DOCUMENT IS OF A PROPRIETARY NATURE AND MAY NOT BE USED OR REPRODUCED |                                                                                                                            |             | NOTES                             |                   |                                                                                                                                                         |   |       |                                                                  |                     |   |
| Date:                                                                          |                                                                               | WITHOUT THE EXPRESSED WRITTEN PERMISSION<br>OF PCTEL INC., BLOOMINGDALE, IL 60108                                          |             |                                   |                   | SIZE                                                                                                                                                    | С | SCALE | NA                                                               | SHEET 1 OF 1        | 1 |
| 2                                                                              |                                                                               |                                                                                                                            |             |                                   | 1                 |                                                                                                                                                         |   |       |                                                                  | -                   |   |