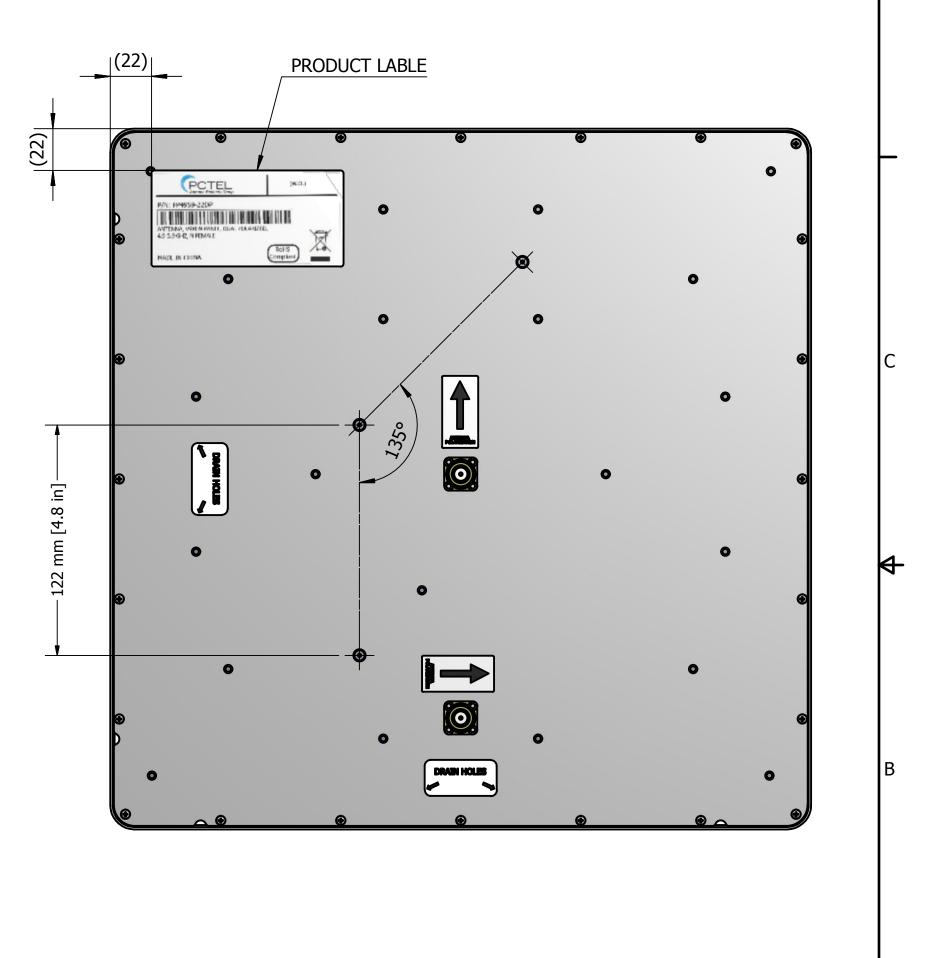

| 1 |
|---|
| Т |

|     | 1                     |         |          |
|-----|-----------------------|---------|----------|
|     | REVISION HISTORY      |         |          |
| REV | DESCRIPTION           | DATE    | APPROVED |
| 2   | RELEASE FOR PILOT     | 18SEP13 | JZ       |
| A   | RELEASE TO PRODUCTION | 08JAN15 | JZ       |
|     |                       |         |          |
|     |                       |         |          |
|     |                       |         |          |
|     |                       |         |          |
|     |                       |         |          |
|     |                       |         |          |

D

|                                                                                |                                                                               | PART LIST                                                                                                                  |             |                                   |                   |                                                                                                                                                         |   |       |                                                                  | 1                   |   |
|--------------------------------------------------------------------------------|-------------------------------------------------------------------------------|----------------------------------------------------------------------------------------------------------------------------|-------------|-----------------------------------|-------------------|---------------------------------------------------------------------------------------------------------------------------------------------------------|---|-------|------------------------------------------------------------------|---------------------|---|
|                                                                                | ITEM QTY PART NUMBER DESCRIPTION                                              |                                                                                                                            |             |                                   |                   |                                                                                                                                                         |   | N     |                                                                  |                     |   |
|                                                                                | 1                                                                             | 1                                                                                                                          | FP4959-22DP | ANTENNA, V9XH9 PANEL, 4.9-5.9 GHZ |                   |                                                                                                                                                         |   |       |                                                                  |                     | 1 |
|                                                                                | 2                                                                             | 1                                                                                                                          | P02370      | MOUNT KIT, CPE                    |                   |                                                                                                                                                         |   |       |                                                                  |                     |   |
| ANCE:                                                                          |                                                                               | UNLESS OTHERWISE SPECIFIED<br>DIMENSIONS ARE IN INCHES                                                                     |             | drawn<br>JZ                       | DATE<br>2014/9/18 | PCTEL, INC.<br>BROADBAND TECH                                                                                                                           |   |       |                                                                  | ND TECHNOLOGY GROUP | 1 |
| cification:<br>d:<br>ompliant<br>compliant<br>cification.<br>ded<br>ving/spec. |                                                                               | FOR TOLERANCES NOT SPECIFIED USE:<br>X.X in ± .1 in, X.XX in ± .01 in, X.XXX in ± .005 in<br>ANGULAR± 1', FRACTIONAL± 1/64 |             | CHECKED                           | DATE              |                                                                                                                                                         |   |       | ANTENNA PRODUCTS<br>471 BRIGHTON DRIVE<br>BLOOMINGDALE, IL 60108 |                     |   |
|                                                                                |                                                                               | $\square$                                                                                                                  |             | APPROVED                          | DATE              | simplifying mobility PH. 630-372-6800<br>FAX. 630-372-8077   DESCRIPTION   ANTENNA, V9XH9 PANEL, 4.9-5.9 GHZ , N FEMALE   DRAWING NO.   ODD-FP4959-22DP |   |       |                                                                  |                     |   |
| ded<br>bing Quality:                                                           | т                                                                             | PROPRIETARY DATA<br>THE INFORMATION CONTAINED IN THIS                                                                      |             | SEE NOTES                         |                   |                                                                                                                                                         |   |       |                                                                  |                     |   |
| or PPM:                                                                        | Or PPM: DOCUMENT IS OF A PROPRIETARY NATURE AND MAY NOT BE USED OR REPRODUCED |                                                                                                                            |             | NOTES                             |                   |                                                                                                                                                         |   |       |                                                                  |                     |   |
| Date:                                                                          |                                                                               | WITHOUT THE EXPRESSED WRITTEN PERMISSION<br>OF PCTEL INC., BLOOMINGDALE, IL 60108                                          |             |                                   |                   | SIZE                                                                                                                                                    | С | SCALE | NA                                                               | SHEET 1 OF 1        | 1 |
| 2                                                                              |                                                                               |                                                                                                                            |             |                                   | 1                 |                                                                                                                                                         |   |       |                                                                  | -                   |   |